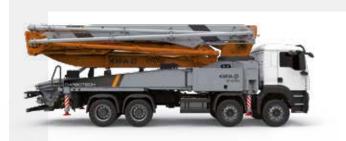

| m  | 38.6           |
| Min. unfolding height                                     | m  | 8.9            |
| Sections number                                           |    | 5              |
| 1st section opening angle                                 |    | 90°            |
| 2nd section opening angle                                 |    | 180°           |
| 3rd section opening angle                                 |    | 180°           |
| 4th section opening angle                                 |    | 237°           |
| 5th section opening angle                                 |    | 230°           |
| Rotating angle                                            |    | +/-270°        |
| End hose                                                  | m  | 3              |



### **Standard Equipment**

| Section I, II and III made of high strength steel<br>Section IV, V made of light in carbon fiber                                                 |
|--------------------------------------------------------------------------------------------------------------------------------------------------|
| Front "X" style diagonal outriggers with double telescopic opening and swing-out rear outriggers for a quick and easy set-up also in narrow area |
| Driven by PTO or gear box                                                                                                                        |
| Boom control by means of "Load Sensing" proportional distributor                                                                                 |
| Safety device upon open