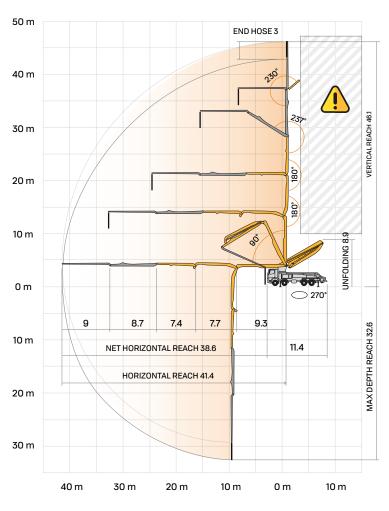

### **Placing boom technical data**

|                                                           |    | B5HRZ<br>47/43 |
|-----------------------------------------------------------|----|----------------|
| Pipeline diameter                                         | mm | 125            |
| Max. vertical reach                                       | m  | 46.1           |
| Max. horizontal distance<br>(from center of slewing axis) | m  | 41.4           |
| Net horizontal reach                                      | m  | 38.6           |
| Min. unfolding height                                     | m  | 8.9            |
| Sections number                                           |    | 5              |
| 1st section opening angle                                 |    | 90°            |
| 2nd section opening angle                                 |    | 180°           |
| 3rd section opening angle                                 |    | 180°           |
| 4th section opening angle                                 |    | 237°           |
| 5th section opening angle                                 |    | 230°           |
| Rotating angle                                            |    | +/-270°        |
| End hose                                                  | m  | 3              |