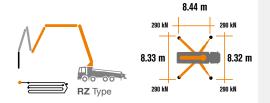

### **Placing boom technical data**

|                                                           |    | B5HRZ<br>47/43 |
|-----------------------------------------------------------|----|----------------|
| Pipeline diameter                                         | mm | 125            |
| Max. vertical reach                                       | m  | 46.1           |
| Max. horizontal distance<br>(from center of slewing axis) | m  | 41.4           |
| Net horizontal reach                                      | m  | 38.6           |
| Min. unfolding height                                     | m  | 8.9            |
| Sections number                                           |    | 5              |
| 1st section opening angle                                 |    | 90°            |
| 2nd section opening angle                                 |    | 180°           |
| 3rd section opening angle                                 |    | 180°           |
| 4th section opening angle                                 |    | 237°           |
| 5th section opening angle                                 |    | 230°           |
| Rotating angle                                            |    | +/-270°        |
| End hose                                                  | m  | 3              |

Distribution boom B5HRZ 47/43

CARBOTECH Series