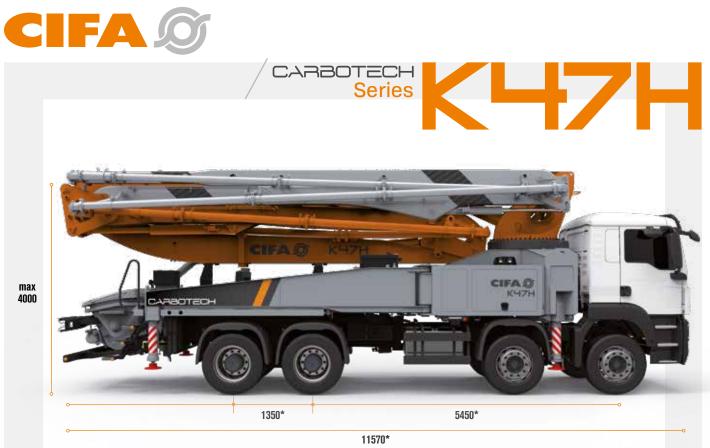

\* Technical data and features subject to change without notice

### **Pumping unit technical data**

|                                     |      | HP1608EC   | HP1808ECX  |
|-------------------------------------|------|------------|------------|
| Max. theorical output               | m³/h | 160        | 180        |
| Max. pressure on concrete           | bar  | 80         | 83         |
| Concrete cylinders (diam. x stroke) | mm   | 230 X 2100 | 260 x 2100 |
| Concrete hopper capacity            | I    | 550        | 600        |
| Hydraulic circuit                   |      | closed     | closed     |

### **Control System**

| Smartronic Gold                        |  |
|----------------------------------------|--|
| ASC Advanced stability control         |  |
| MBE Maximum boom ext